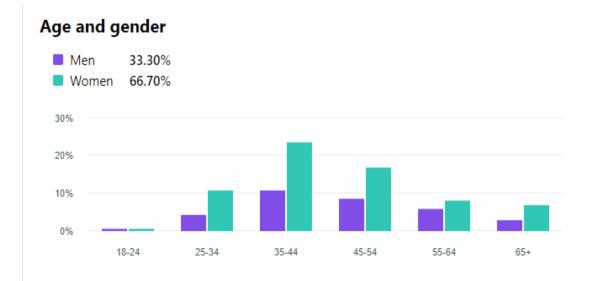

### Facebook Insights November 2022

### **Facebook Audience**



| Location                    | Towns/cities Countries |
|-----------------------------|------------------------|
| Swindon                     | 732                    |
| Wroughton                   | 10                     |
| London                      | 7                      |
| Bangalore, Karnataka, India | 6                      |
| Wootton Bassett             | 5                      |
| Calne                       | 4                      |
| Chippenham                  | 4                      |
| Highworth                   | 3                      |
| Lydiard Millicent           | 3                      |
| Purton                      | 3                      |

## **Page Overview**

#### Interactions

| Reactions   | 220 |
|-------------|-----|
| Comments    | 57  |
| A Sh